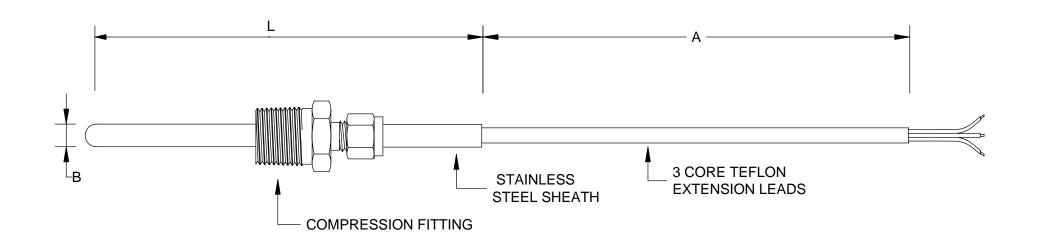

RTD PT100 SENSOR 3 CORE TEFLON TAILS AND COMPRESSION FITTING TC02 STYLE

## **TEMPERATURE CONTROLS PTY LTD**

Certificate No:QEC 14412 AS/NZS 9001:2000

> Quality ISO 9001

## **CONDITIONS**

THIS DRAWING IS OUR EXCLUSIVE PROPERTY AND MUST NOT BE COPIED OR HANDED TO ANY OTHER PARTIES WITH OUT WRITTEN PERMISSION. IT SHALL BE RETURNED UPON REQUEST

SYDNEY: 7 YAMMA ST SEFTON, NSW 2162 PHONE: (02) 9721 8644 FAX: (02) 9738 9339 MELBOURNE: UNIT 8 / 280 WHITEHALL ST

YARRAVILLE VIC 3013 PHONE: (03) 9687 0000 FAX: (03) 9687 1900

EMAIL :sales@temperature.com.au

TITLE

 SIZE : A4
 DATE :
 DWG NO : SD 146

 SCALE : NTS | DRAWING BY R.M | REV : 00